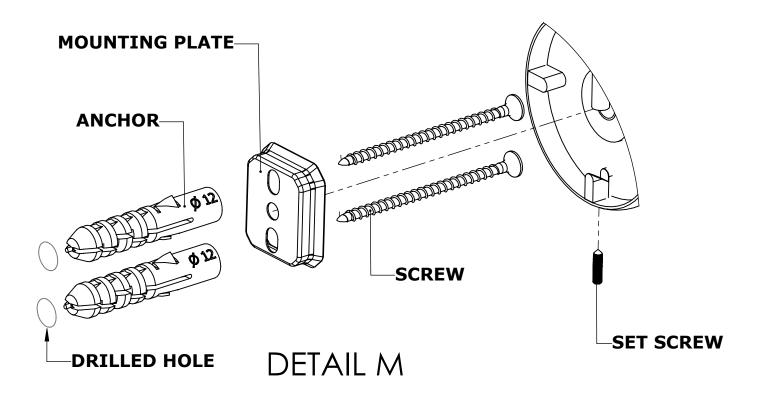

#### Step 1: Drill holes in Wall for screw anchors and attach Mounting Plate to Wall

Determine your desired location for installation and make a mark for the location of the mounting plate. Remove mounting plate from backplate by loosening set screw in backplate as pictured below. Place center hole of mounting plate over mark made above. Make 2 marks where mounting screws will be placed as shown below. Drill hole at each of the marks. (You may substitute other style mounting anchors or screws if desired). Place anchors into the holes made. Place mounting plate over holes and secure to mounting surface using screws as shown below.