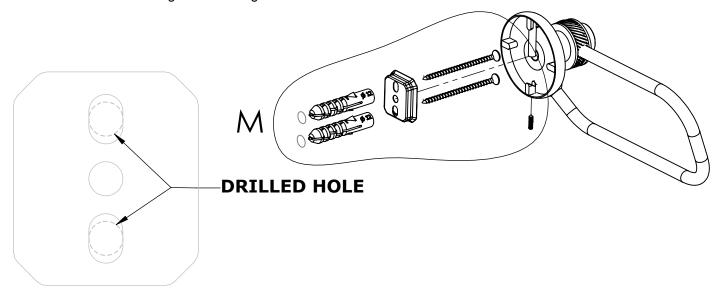

#### Step 1: Drill holes in Wall for screw anchors and attach Mounting Plate to Wall

Determine your desired location for installation and make a mark for the location of the mounting plate. Remove mounting plate from backplate by loosening set screw in backplate as pictured below. Place center hole of mounting plate over mark made above. Make 2 marks where mounting screws will be placed as shown below. Drill hole at each of the marks. (You may substitute other style mounting anchors or screws if desired). Place anchors into the holes made. Place mounting plate over holes and secure to mounting surface using screws as shown below.