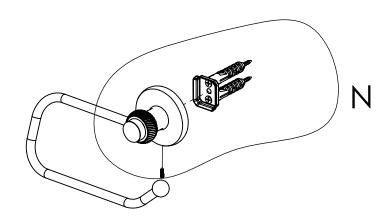

# **INSTALLATION INSTRUCTIONS**

**Step 2:** Attach Bracket to Mounting Plate.

Place bracket on mounting plate and secure by tightening set screw as shown below.