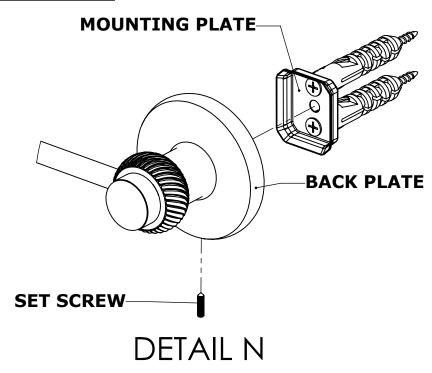

# **INSTALLATION INSTRUCTIONS**

**Step 2:** Attach Bracket to Mounting Plate.

Place bracket on mounting plate and secure by tightening set screw as shown below.